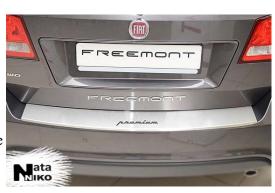

# **Premium**

### Rear Bumper Scuff Plates.

(can be customized with high quality carbon fiber film)

- High alloy stainless steel in thickness 0.8 mm.
- Mat surface.
- Double sided tape 3M VHB (USA) or Lohmann (Germany).
- Easy and quick installation.
- Yellow box.

#### Rear Bumper Scuff Plates with Folded Edge.

(can be customized with high quality carbon fiber film)

- High alloy stainless steel in thickness 0.8 mm.
- Folded edge of the scuff plate covers a bumper edge protecting it from scratches.
- Mat surface.
- Double sided tape 3M VHB (USA) or Lohmann (Germany).
- Easy and quick installation.
- Yellow box.