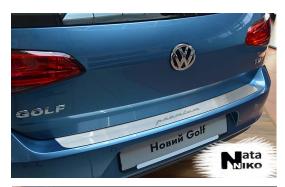

# **Premium**

### Rear Bumper Scuff Plates.

(can be customized with high quality carbon fiber film)

- High alloy stainless steel in thickness 0.8 mm.
- Mat surface.
- Double sided tape 3M VHB (USA) or Lohmann (Germany).
- Easy and quick installation.
- Yellow box.

#### Rear Bumper Scuff Plates with Folded Edge.

(can be customized with high quality carbon fiber film)

- High alloy stainless steel in thickness 0.8 mm.
- Folded edge of the scuff plate covers a bumper edge protecting it from scratches.
- Mat surface.
- Double sided tape 3M VHB (USA) or Lohmann (Germany).
- Easy and quick installation.
- Yellow box.