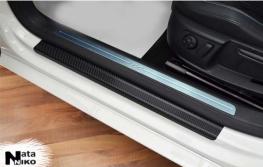

### **Door Sills Scuff Plates.**

(can be customized with high quality carbon fiber film)

- High alloy stainless steel in thickness 0.5 mm.
- Inscription to front and rear scuff plates is applied using polishing method.
- Combined surface (glazed and mat).
- Double sided tape 3M VHB (USA) or Lohmann (Germany).
- Easy and quick installation.
- Yellow box.

## **Premium**

### **Interior Door Sills Scuff Plates.**

(can be customized with high quality carbon fiber film)

- High alloy stainless steel in thickness 0.5 mm.
- Inscription to scuff plates is applied using polishing method.
- Two scuff plates to be mounted on interior plastic door sills of the car are included.
- Combined surface (glazed and mat).
- Double sided tape 3M VHB (USA) or Lohmann (Germany).
- Easy and quick installation.
- Yellow box.