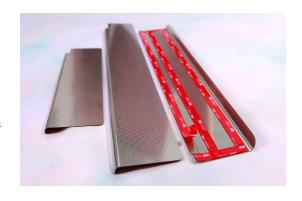

#### **Door Sills Scuff Plates.**

- Stainless steel in thickness 0.4 mm.
- Inscription to 2 front scuff plates is applied using polishing method.
- Mat surface.
- Double sided tape Lohmann (Germany).
- Easy and quick installation.
- Scratch resistant.
- White box.

### **Door Sills Scuff Plates.**

(can be customized with high quality carbon fiber film)

- High alloy stainless steel in thickness 0.5 mm.
- Inscription to front and rear scuff plates is applied using polishing method.
- Combined surface (glazed and mat).
- Double sided tape 3M VHB (USA) or Lohmann (Germany).
- Easy and quick installation.
- Yellow box.

### **Interior Door Sills Scuff Plates.**

(can be customized with high quality carbon fiber film)

- High alloy stainless steel in thickness 0.5 mm.
- Inscription to scuff plates is applied using polishing method.
- Two scuff plates to be mounted on interior plastic door sills of the car are included.
- Combined surface (glazed and mat).
- Double sided tape 3M VHB (USA) or Lohmann (Germany).
- Easy and quick installation.
- Yellow box.