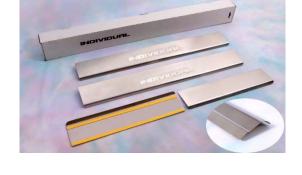

<u>Products of «Individual(Standart)» Class</u> (Door Sills Scuff Plates) are a product line distinguished itself by high quality at democratic price and give a unique outside appearance and usability.

#### **Door Sills Scuff Plates.**

- Stainless steel in thickness 0.4 mm.
- Inscription to 2 front scuff plates is applied using polishing method.
- Mat surface.
- Double sided tape Lohmann (Germany).
- Easy and quick installation.
- Scratch resistant.
- White box.