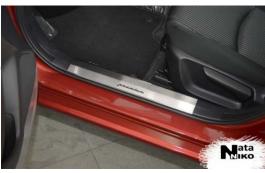

#### **Door Sills Scuff Plates.**

- Stainless steel in thickness 0.4 mm.
- Inscription to 2 front scuff plates is applied using polishing method.
- Mat surface.
- Double sided tape Lohmann (Germany).
- Easy and quick installation.
- Scratch resistant.
- White box.

#### **Door Sills Scuff Plates.**

- High alloy stainless steel.
- Inscription to scuff plates is applied
- using polishing method.
- Two scuff plates are included.
- Double sided tape Lohmann (Germany).
- White box.