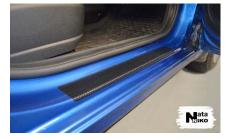

<u>Products of «Individual(Standart)» Class</u> (Door Sills Scuff Plates) are a product line distinguished itself by high quality at democratic price and give a unique outside appearance and usability.

#### **Door Sills Scuff Plates.**

- Stainless steel in thickness 0.4 mm.
- Inscription to 2 front scuff plates is applied using polishing method.
- Mat surface.
- Double sided tape Lohmann (Germany).
- Easy and quick installation.
- Scratch resistant.
- White box.