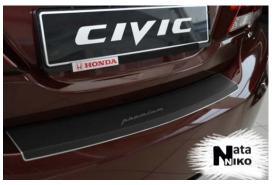

# **Premium**

### Rear Bumper Scuff Plates.

(can be customized with high quality carbon fiber film)

- High alloy stainless steel in thickness 0.8 mm.
- Mat surface.
- Double sided tape 3M VHB (USA) or Lohmann (Germany).
- Easy and quick installation.
- Yellow box.

#### Rear Bumper Scuff Plates with Folded Edge.

(can be customized with high quality carbon fiber film)

- High alloy stainless steel in thickness 0.8 mm.
- Folded edge of the scuff plate covers a bumper edge protecting it from scratches.
- Mat surface.
- Double sided tape 3M VHB (USA) or Lohmann (Germany).
- Easy and quick installation.
- Yellow box.