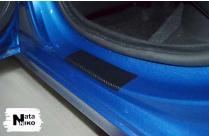

### **Door Sills Scuff Plates.**

(can be customized with high quality carbon fiber film)

- High alloy stainless steel in thickness 0.5 mm.
- Inscription to front and rear scuff plates is applied using polishing method.
- Combined surface (glazed and mat).
- Double sided tape 3M VHB (USA) or Lohmann (Germany).
- Easy and quick installation.
- Yellow box.

### **Interior Door Sills Scuff Plates.**

(can be customized with high quality carbon fiber film)

- High alloy stainless steel in thickness 0.5 mm.
- Inscription to scuff plates is applied using polishing method.
- Two scuff plates to be mounted on interior plastic door sills of the car are included.
- Combined surface (glazed and mat).
- Double sided tape 3M VHB (USA) or Lohmann (Germany).
- Easy and quick installation.
- Yellow box.