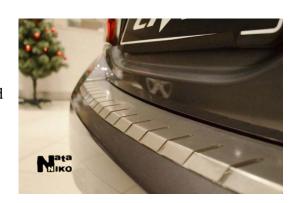

### Rear Bumper Scuff Plates.

(can be customized with high quality carbon fiber film)

- High alloy stainless steel in thickness 0.8 mm.
- Mat surface.
- Double sided tape 3M VHB (USA) or Lohmann (Germany).
- Easy and quick installation.
- Yellow box.

#### Rear Bumper Scuff Plates with Folded Edge.

(can be customized with high quality carbon fiber film)

- High alloy stainless steel in thickness 0.8 mm.
- Folded edge of the scuff plate covers a bumper edge protecting it from scratches.
- Mat surface.
- Double sided tape 3M VHB (USA) or Lohmann (Germany).
- Easy and quick installation.
- Yellow box.