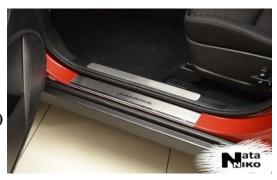

Products of «Premium» Class (Door Sills Scuff Plates, Interior Door Sills Scuff Plates, Rear Bumper Scuff Plates, Rear Bumper Scuff Plates with Folded Edge) feature an exclusive outside appearance and unique design. They attract our clients by their protective function during passengers loading and unloading, also as tuning element.

### **Door Sills Scuff Plates.**

(can be customized with high quality carbon fiber film)

- High alloy stainless steel in thickness 0.5 mm.
- Inscription to front and rear scuff plates is applied using polishing method.
- Combined surface (glazed and mat).
- Double sided tape 3M VHB (USA) or Lohmann (Germany).
- Easy and quick installation.
- Yellow box.

### **Interior Door Sills Scuff Plates.**

(can be customized with high quality carbon fiber film)

- High alloy stainless steel in thickness 0.5 mm.
- Inscription to scuff plates is applied using polishing method.
- Two scuff plates to be mounted on interior plastic door sills of the car are included.
- Combined surface (glazed and mat).
- Double sided tape 3M VHB (USA) or Lohmann (Germany).
- Easy and quick installation.
- Yellow box.