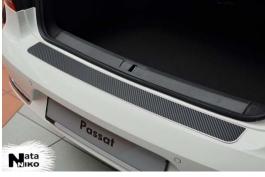

## 3D Carbon Fiber Film Stickers for door sills and rear bumper.

- Designed for paint protection.
- Made in black and grey.

More than two thousand product names are available that are constantly restocked.