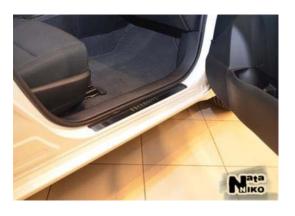

### Rear Bumper Scuff Plates.

(can be customized with high quality carbon fiber film)

- High alloy stainless steel in thickness 0.8 mm.
- Mat surface.
- Double sided tape 3M VHB (USA) or Lohmann (Germany).
- Easy and quick installation.
- Yellow box.

#### Rear Bumper Scuff Plates with Folded Edge.

(can be customized with high quality carbon fiber film)

- High alloy stainless steel in thickness 0.8 mm.
- Folded edge of the scuff plate covers a bumper edge protecting it from scratches.
- Mat surface.
- Double sided tape 3M VHB (USA) or Lohmann (Germany).
- Easy and quick installation.
- Yellow box.