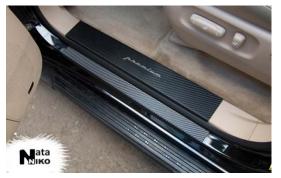

### **Door Sills Scuff Plates.**

(can be customized with high quality carbon fiber film)

- High alloy stainless steel in thickness 0.5 mm.
- Inscription to front and rear scuff plates is applied using polishing method.
- Combined surface (glazed and mat).
- Double sided tape 3M VHB (USA) or Lohmann (Germany).
- Easy and quick installation.
- Yellow box.

## **Premium**