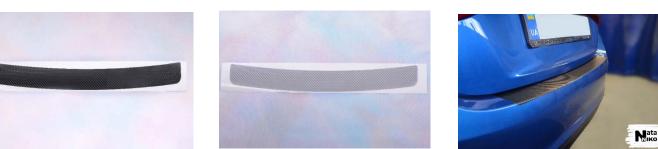

### Rear Bumper Scuff Plates.

(can be customized with high quality carbon fiber film)

- High alloy stainless steel in thickness 0.8 mm.
- Mat surface.
- Double sided tape 3M VHB (USA) or Lohmann (Germany).
- Easy and quick installation.
- Yellow box.

#### Rear Bumper Scuff Plates with Folded Edge.

(can be customized with high quality carbon fiber film)

- High alloy stainless steel in thickness 0.8 mm.
- Folded edge of the scuff plate covers a bumper edge protecting it from scratches.
- Mat surface.
- Double sided tape 3M VHB (USA) or Lohmann (Germany).
- Easy and quick installation.
- Yellow box.

## 3D Carbon Fiber Film Stickers for door sills and rear bumper.

- Designed for paint protection.
- Made in black and grey.

More than two thousand product names are available that are constantly restocked.